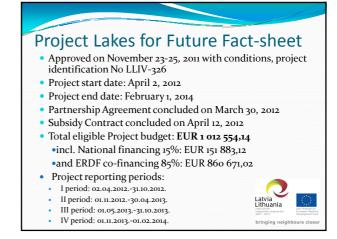

Cross Border Cooperation for Sustainable Management of Lake areas in Kurzeme and Lithuania (Lakes for Future)



Joint Project kick-off and Steering Committee meeting April 24, 2012 Saldus



| Project Partners                                                                                                        |  |
|-------------------------------------------------------------------------------------------------------------------------|--|
| <ul> <li>Lead Partner – Kurzeme Planning Region (Budget: EUR 87 206,58)</li> </ul>                                      |  |
| <ul> <li>Project Partner 2 - Council of Liepaja City (Budget: EUR 15 795,32)</li> </ul>                                 |  |
| <ul> <li>Project Partner 3 – Municipality of Saldus (Budget: EUR 114 821,16)</li> </ul>                                 |  |
| <ul> <li>Project Partner 4 - Council of Durbe Municipality (Budget: EUR 150 822,39)</li> </ul>                          |  |
| <ul> <li>Project Partner 5 – Latvi